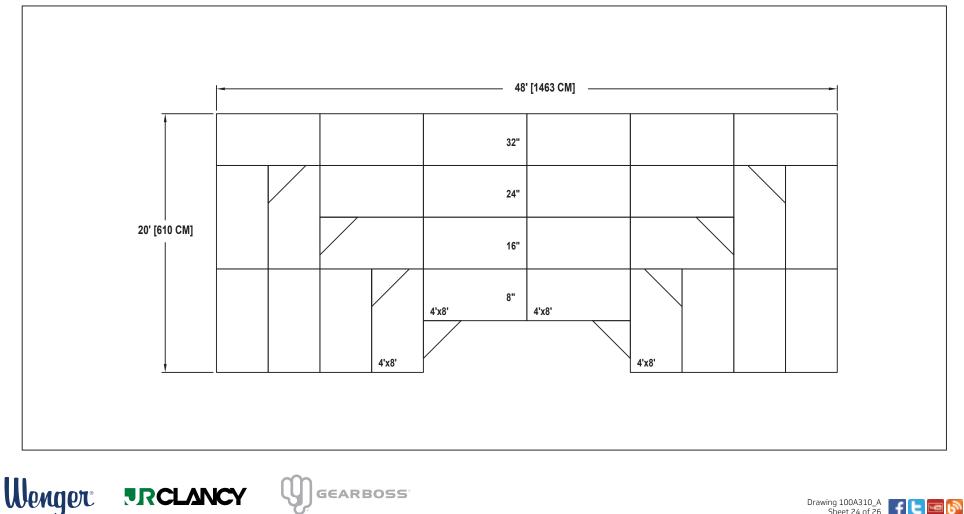

## **BAND / ORCHESTRA RECTANGULAR RISER SET** NO. 535

SEATING CAPACITY IS 84 WITHOUT USING THE FLOOR. SEATING CAPACITY IS 90 WITH A ROW ON THE FLOOR. SEATING CAPACITY IS BASED ON 32" CHAIR SPACING.

Owatonna Office: Phone 800.4WENGER (493-6437) Worldwide +1.507.455.4100 | Parts & Service 800.887.7145 | wengercorp.com | 555 Park Drive, PO Box 448 | Owatonna | MN 55060-0448

Drawing 100A310\_A Sheet 24 of 26

GEARBOSS